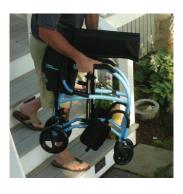

### Lightweight

- · Among the lightest chairs of their kind
- 19-26 lbs or 9 to 13 kg, depending on model
- Compact, foldable design
- Easily fits into the trunk of your car

#### **Swing-Away Detachable Footrests**

- Footrests can be moved from in front of the chair for ease of entry and exit.
- Footrest can be easily removed entirely.
- Swing-Away feature allows close access to toilet for easy transfers