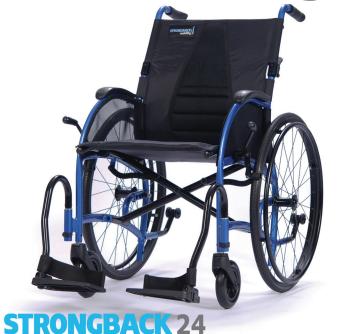

## STRONGBACK mobility

The New Standard of Confort

**STRONGBACK** wheelchairs support your spine for upright healthy posture and thus provide unrivaled comfort.

Regular Chair

STRONGRAG

Comfortab

Ergenom

Adjustab

Lightweight

Stylish

New for 2020

- Flip-Up Armrests
- StrongBack 16" small frame model with 22" wheels

#### **Ergonomic**

- Curved back supports the natural lumbar curve of the spine
- Seat angle aligns the pelvis for proper posture
- Ergonomic comfort grip handles
- Easy grip, swing-away footrests

### Lightweight

- · Among the lightest chairs of their kind
- 19-26 lbs or 9 to 13 kg, depending on model
- Compact, foldable design
- Easily fits into the trunk of your car

#### **Comfortable**

- Supports the lumbar curve of your spine, thus decreasing pressure on the spinal discs
- Reduces pressure on discs and coccyx
- Seat angle prevents slipping and slouching forward, improves user stability, and reduces seat shear on sensitive pressure points of the buttocks
- 1.2 "/3 cm seat cushion for added comfort

### **Stylish**

Beautifully curved lines and attention to detail make this chair the new standard of comfort and design.