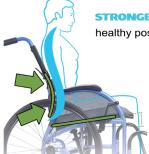

## STRONGBACK mobility

The New Standard of Confort

**STRONGBACK** wheelchairs support your spine for upright healthy posture and thus provide unrivaled comfort.

Regular Chair

STRONGRAG

Comfortab

Ergenom

Adjustab

#### **Ergonomic**

- Curved back supports the natural lumbar curve of the spine
- Seat angle aligns the pelvis for proper posture
- Ergonomic comfort grip handles
- Easy grip, swing-away footrests

#### **Comfortable**

- Supports the lumbar curve of your spine, thus decreasing pressure on the spinal discs
- Reduces pressure on discs and coccyx
- Seat angle prevents slipping and slouching forward, improves user stability, and reduces seat shear on sensitive pressure points of the buttocks
- 1.2 "/3 cm seat cushion for added comfort