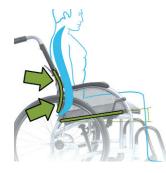

## STRONGBACK mobility

The New Standard of Confort

**STRONGBACK** wheelchairs support your spine for upright healthy posture and thus provide unrivaled comfort.

Regular Chair

STRONGRAG

Comfortab

Ergenom

Adjustab

#### **Ergonomic**

- Curved back supports the natural lumbar curve of the spine
- Seat angle aligns the pelvis for proper posture
- Ergonomic comfort grip handles
- Easy grip, swing-away footrests

#### **Comfortable**

- Supports the lumbar curve of your spine, thus decreasing pressure on the spinal discs
- Reduces pressure on discs and coccyx
- Seat angle prevents slipping and slouching forward, improves user stability, and reduces seat shear on sensitive pressure points of the buttocks
- 1.2 "/3 cm seat cushion for added comfort