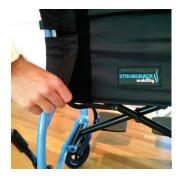

#### **Adjustable**

- Velcro adjustable back flaps allow the user to easily adjust the location and firmness of lumbar support
- No need for bulky cushions and other support structures

Available in three frame sizes (except on the Excursion8)