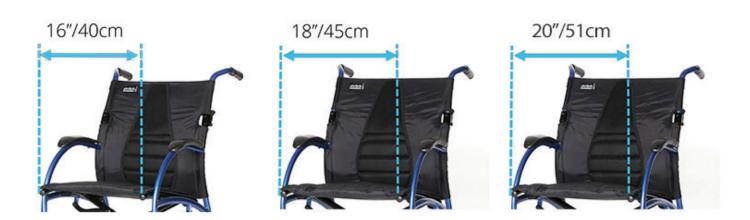

#### **Adjustable**

- Velcro adjustable back flaps allow the user to easily adjust the location and firmness of lumbar support
- No need for bulky cushions and other support structures

Available in three frame sizes (except on the Excursion8)

Seat Width options of 16" and 18" and 20"

Durable - Weight Capacity: 300 lbs. (136 kg)

Most models available with attendant brakes

Our Values

Trust

Honesty

Integrity

Knowledge