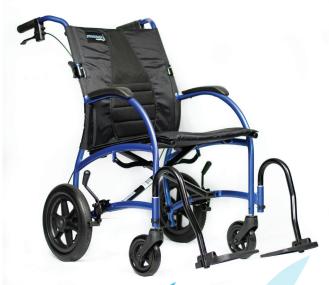

#### **Swing-Away Detachable Footrests**

- Footrests can be moved from in front of the chair for ease of entry and exit.
- Footrest can be easily removed entirely.
- Swing-Away feature allows close access to toilet for easy transfers

#### **Adjustable**

- Velcro adjustable back flaps allow the user to easily adjust the location and firmness of lumbar support
- No need for bulky cushions and other support structures

Available in three frame sizes (except on the Excursion8)

Seat Width options of 16" and 18" and 20"

Durable - Weight Capacity: 300 lbs. (136 kg)

Most models available with attendant brakes

Our Values

Trust

Honesty

Integrity

Knowledge