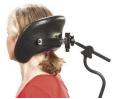

## Tsymmetric designs

Free Form Seating provides a custom wheelchair seating that can change as as young people grow, develop a need for more or less support or a person's weight fluctuates.

Savant Headrest

Twin Headrest Mounting Hardware: Flip-Back and/or Dynamic

hardware

#### Axion Rotary Interface

Aesthetically Pleasing

## Stylish Independent

We Fully Support You **Optional Support Arms** 