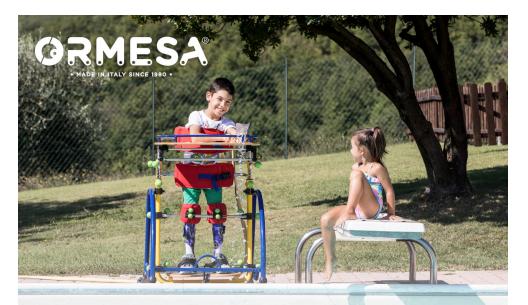

## The VariTech articulated bed

A leader in bariatric beds for longterm or home care, the VariTech is designed to make life easier for people with large builds or who want more space and comfort.

Assistive products for postural support and stabilization of people with disabilities and elderly come as the result of a constant commitment to excellence, expressed through technical solutions and materials able to exceed international quality and safety standards.

Products that ultimately lead to more personal autonomy so the child can develop good relationships with themself, with others and with their physical environment.

Juditta

DONDOLINO