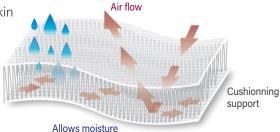

#### Ventopedic - A Solution to Skin Integrity Maintnance

The entire Ventopedic product line is built around an effective moisture transport technology system aimed at maintaining skin integrity on a variety of body parts. Structured around fabric functionality, the Ventopedic products are designed to effectively draw moisture away from the skin while the 3 dimensional interior found in every product controls

and /or eliminates any moisture absorption. The continuous airflow ventilation inside each product allows it to keep dry even in the highest levels of humidity.

## Reasons why Ventopedic products need to be considered when dealing with patient skin integrity issues

- will draw moisture away from the skin
- will not absorb moisture
- will remain dry and comfortable
- will allow for faster drying times
- will provide a soft cushioning support against the skin
- will not loose their effectiveness
- do not require assembly
- do not contain Latex
- are machine washable and dryable
- when properly washed, can be re-used

Allows moisture to escape

"Our goal is to help Canadians of all ages live independently with dignity and respect by offering innovative health care products."

Westech Health Care Ltd.

154 - 5255 McCall Way NE, Calgary, Alberta T2E 7J5 2-8400 Parkhill Drive, Milton, Ontario L9T 5V7 Main: (587) 323-0022 Toll Free: 1 844-323-0022 sales@westechhealth.com www.westechhealth.com