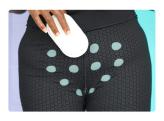

## Your Comfort. Our Concern.

The World's first and only wearable wound management garment specifically designed for people living with Hidradenitis Suppurativa (HS)

HidraWear is the world's first and only Hidradenitis Suppurativa (HS) specific wound dressing system, intended for use by people with wounds in difficult to dress areas of the body, such as the armpit, buttocks & groin.

#### The system is made up of three parts:

#### The Benefits of HidraWear

HidraWear use leads to a demonstrated **improvement in patient quality of life,** provides **patient confidence** in the ability of the dressing to stay in place and not leak versus traditional wound dressing products and techniques and empowers

HS patients to **self-manage their wound care**.

Skin friendly

Highly absorbent

Adhesive free

Flexible movement

Easy to use

Secure

Briefs for Women