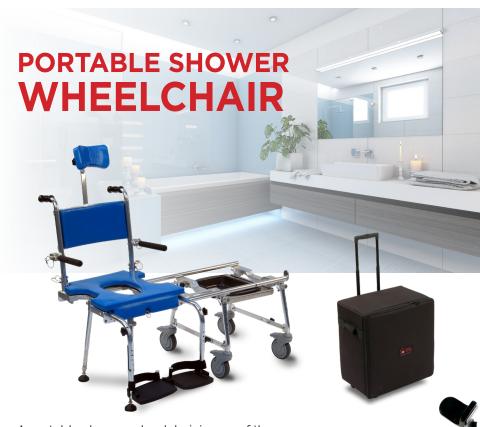

A chair for a thousand activities. Stability, posture and practicality

Practical & comfortable The versatility you need

A portable shower wheelchair is one of the most valuable pieces of medical equipment you can have. GO! Mobility Solutions enables all mobility-impaired individuals to bathe and toilet conveniently, comfortably and safely at home or wherever they'd like to go, whenever they want to go.