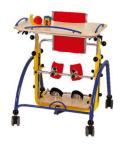

#### Innovative and functional design!

The Multifunction Table by Ormesa has been designed for training and work activities, and is compatible with other devices such as chairs and/or activity chairs.

Stability, practicality and comfort: all in one