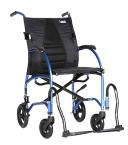

#### Strongback 24

Excursion 12

**Excursion 8** 

1

#### unique ergonomics

curved back supports the natural curve of the spine

#### ultra lightweight

among the lightest of its kind 19-26lbs./9-13kg.

#### compact size

gives you the freedom to travel anywhere

#### comfortable

for use on all terrain with a comfortable seating position

#### stylish

designed with a stylish look