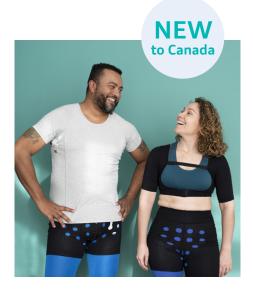

## Your Comfort. Our Concern.

The World's first and only wearable wound management garment specifically designed for people living with Hidradenitis Suppurativa (HS)

HidraWear is the world's first and only Hidradenitis Suppurativa (HS) specific wound dressing system, intended for use by people with wounds in difficult to dress areas of the body, such as the armpit, buttocks & groin.

HS patients to **self-manage their wound care**.

Skin friendly

Highly absorbent

Adhesive free

Flexible movement

Easy to use

Secure

Briefs for Women