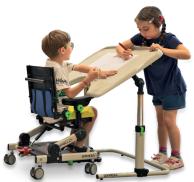

#### Innovative and functional design!

The Multifunction Table by Ormesa has been designed for training and work activities, and is compatible with other devices such as chairs and/or activity chairs.

Stability, practicality and comfort: all in one