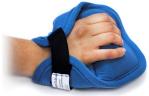

#### Ventopedic - A Solution to Skin Integrity Maintnance

The entire Ventopedic product line is built around an effective moisture transport technology system aimed at maintaining skin integrity on a variety of body parts. Structured around fabric functionality, the Ventopedic products are designed to effectively draw moisture away from the skin while the 3 dimensional interior found in every product controls

and /or eliminates any moisture absorption. The continuous airflow ventilation inside each product allows it to keep dry even in the highest levels of humidity.

## Reasons why Ventopedic products need to be considered when dealing with patient skin integrity issues

- will draw moisture away from the skin
- will not absorb moisture
- will remain dry and comfortable
- will allow for faster drying times
- will provide a soft cushioning support against the skin
- will not loose their effectiveness
- do not require assembly
- do not contain Latex
- are machine washable and dryable
- when properly washed, can be re-used