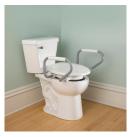

## Stylish Independent

We Fully Support You **Optional Support Arms** 

## Clean

Easy Access to Seat and Bowl

### Safe

Snap 2 Secure System

**CLEAN SHIELD** elevated toilet seat

4.5" Raised Toilet Seat with Dual Lock Security™

Personal Wash Bidet™

Hand Tighten

Snap off the Installation Head

### SNAP 2 SECURE.

A patented, installation system that secures your toilet seat so it will not loosen with use.

Simple to install ... Installation Head "snaps off" when properly tightened

YOUR SECURITY IS OUR PRIORITY!