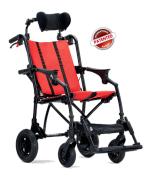

Wheelchair mobility with a smart approach

Two versions for every need: Trolli T30 and Trolli T60 with self-propelling wheels.

Like a travel trolley

T30

T60

Foldable in one operation

More than a folding system! Practicality at hand Advanced Design for no limits mobility