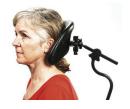

## Tsymmetric designs

Free Form Seating provides a custom wheelchair seating that can change as as young people grow, develop a need for more or less support or a person's weight fluctuates.

Savant Headrest

Twin Headrest Mounting Hardware: Flip-Back and/or Dynamic

hardware

#### Axion Rotary Interface

Aesthetically Pleasing

## Stylish Independent

We Fully Support You **Optional Support Arms** 