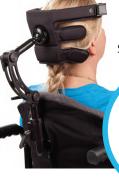

## Tsymmetric designs

Free Form Seating provides a custom wheelchair seating that can change as as young people grow, develop a need for more or less support or a person's weight fluctuates.

Savant Headrest

Twin Headrest Mounting Hardware: Flip-Back and/or Dynamic

hardware