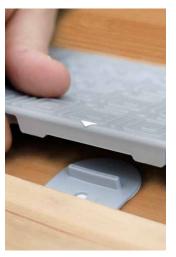

# QUICK & ECO-FRIENDLY RAMPS

#### « FOR ALL KINDS OF THRESHOLDS, STEPS AND EDGES »

**Danish Design**QuickRamps are designed, pat. pend. and produced at our factory in Denmark.

#### Improved accessibility in everyday life

QuickRamps are manufactured in one piece in seven different heights: 4,6,8,10,12,14 and 16 mm. Their standard width is 100 cm, but they can be cut down in size below 100 cm, to fit ordered requirements.