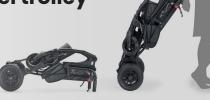

Wheelchair mobility with a smart approach

Two versions for every need: Trolli T30 and Trolli T60 with self-propelling wheels.

Like a travel trolley

T30

T60

Foldable in one operation

More than a folding system! Practicality at hand Advanced Design for no limits mobility