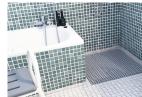

# QUICK & ECO-FRIENDLY RAMPS

#### « FOR ALL KINDS OF THRESHOLDS, STEPS AND EDGES »

**Danish Design**QuickRamps are designed, pat. pend. and produced at our factory in Denmark.

#### Improved accessibility in everyday life

QuickRamps are manufactured in one piece in seven different heights: 4,6,8,10,12,14 and 16 mm. Their standard width is 100 cm, but they can be cut down in size below 100 cm, to fit ordered requirements.