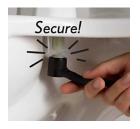

### Safe

Snap 2 Secure System

**CLEAN SHIELD** elevated toilet seat

4.5" Raised Toilet Seat with Dual Lock Security™

Personal Wash Bidet™

Hand Tighten

Snap off the Installation Head

### SNAP 2 SECURE.

A patented, installation system that secures your toilet seat so it will not loosen with use.

Simple to install ... Installation Head "snaps off" when properly tightened

YOUR SECURITY IS OUR PRIORITY!