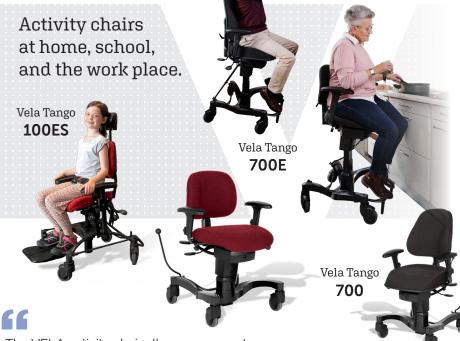

## VC A

VELA is a Danish manufacturer founded in 1935. VELA Tango is a series of activity chairs developed to enable the user to maintain their usual level of

activity and independence at home, school and the work place – despite many mobility challenges they may face.

The VELA activity chair allows a person to maintain their independence. The braking system can be operated by the user while seated and the seat adjustments are positioned to enable independent access during activities of daily living."

Vela Tango **Heavy Duty 300/300E/310E** 

Sit-stand chairs Children's chairs Stools Office chairs

"A masterful design with superior build quality in a lightweight portable wheelchair"