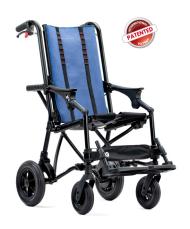

Wheelchair mobility with a smart approach

Two versions for every need: Trolli T30 and Trolli T60 with self-propelling wheels.

Like a travel trolley

T30

T60

Foldable in one operation

More than a folding system! Practicality at hand Advanced Design for no limits mobility

A chair for a thousand activities. Stability, posture and practicality

Practical & comfortable The versatility you need

A portable shower wheelchair is one of the most valuable pieces of medical equipment you can have. GO! Mobility Solutions enables all mobility-impaired individuals to bathe and toilet conveniently, comfortably and safely at home or wherever they'd like to go, whenever they want to go.