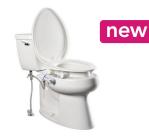

## Clean

Easy Access to Seat and Bowl

### Safe

Snap 2 Secure System

**CLEAN SHIELD** elevated toilet seat

4.5" Raised Toilet Seat with Dual Lock Security™

Personal Wash Bidet™

Hand Tighten

Snap off the Installation Head

### SNAP 2 SECURE.

A patented, installation system that secures your toilet seat so it will not loosen with use.

Simple to install ... Installation Head "snaps off" when properly tightened

YOUR SECURITY IS OUR PRIORITY!