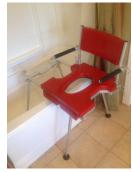

## Clean

Easy Access to Seat and Bowl

### Safe

Snap 2 Secure System

**CLEAN SHIELD** elevated toilet seat

4.5" Raised Toilet Seat with Dual Lock Security™

Personal Wash Bidet™

Hand Tighten

Snap off the Installation Head

### SNAP 2 SECURE.

A patented, installation system that secures your toilet seat so it will not loosen with use.

Simple to install ... Installation Head "snaps off" when properly tightened

YOUR SECURITY IS OUR PRIORITY!