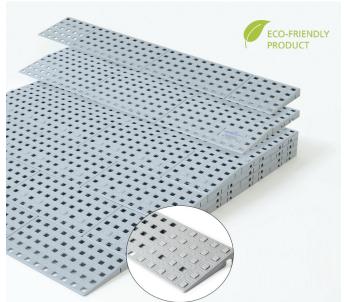

# QUICK & ECO-FRIENDLY RAMPS

#### « FOR ALL KINDS OF THRESHOLDS, STEPS AND EDGES »

**Danish Design**QuickRamps are designed, pat. pend. and produced at our factory in Denmark.

#### Improved accessibility in everyday life

QuickRamps are manufactured in one piece in seven different heights: 4,6,8,10,12,14 and 16 mm. Their standard width is 100 cm, but they can be cut down in size below 100 cm, to fit ordered requirements.