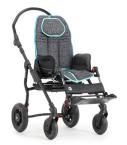

## Tsymmetric designs

Free Form Seating provides a custom wheelchair seating that can change as as young people grow, develop a need for more or less support or a person's weight fluctuates.

Savant Headrest

Twin Headrest Mounting Hardware: Flip-Back and/or Dynamic

hardware

#### Axion Rotary Interface

Aesthetically Pleasing

## Stylish Independent

We Fully Support You **Optional Support Arms** 