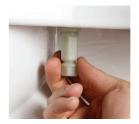

### Safe

Snap 2 Secure System

**CLEAN SHIELD** elevated toilet seat

4.5" Raised Toilet Seat with Dual Lock Security™

Personal Wash Bidet™

Hand Tighten

Snap off the Installation Head

### SNAP 2 SECURE.

A patented, installation system that secures your toilet seat so it will not loosen with use.

Simple to install ... Installation Head "snaps off" when properly tightened

YOUR SECURITY IS OUR PRIORITY!