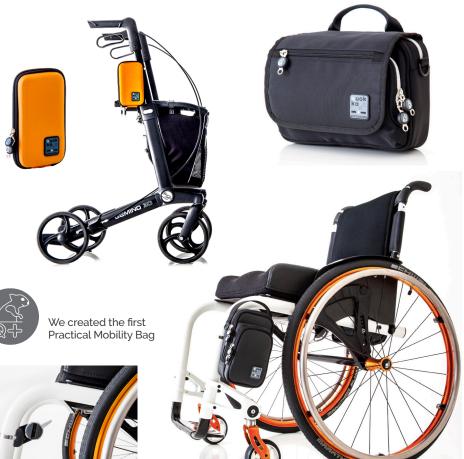

Wheelchair mobility with a smart approach

Two versions for every need: Trolli T30 and Trolli T60 with self-propelling wheels.

Like a travel trolley

T30

T60

Foldable in one operation

More than a folding system! Practicality at hand Advanced Design for no limits mobility

A chair for a thousand activities. Stability, posture and practicality

Practical & comfortable The versatility you need

A portable shower wheelchair is one of the most valuable pieces of medical equipment you can have. GO! Mobility Solutions enables all mobility-impaired individuals to bathe and toilet conveniently, comfortably and safely at home or wherever they'd like to go, whenever they want to go.

### the mobility **bag**

- FOR -

Wheelchairs Scooters Walkers