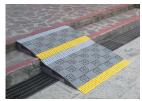

# QUICK & ECO-FRIENDLY RAMPS

#### « FOR ALL KINDS OF THRESHOLDS, STEPS AND EDGES »

**Danish Design**QuickRamps are designed, pat. pend. and produced at our factory in Denmark.

#### Improved accessibility in everyday life

QuickRamps are manufactured in one piece in seven different heights: 4,6,8,10,12,14 and 16 mm. Their standard width is 100 cm, but they can be cut down in size below 100 cm, to fit ordered requirements.