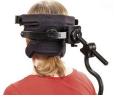

## Tsymmetric designs

Free Form Seating provides a custom wheelchair seating that can change as as young people grow, develop a need for more or less support or a person's weight fluctuates.

Savant Headrest

Twin Headrest Mounting Hardware: Flip-Back and/or Dynamic

hardware