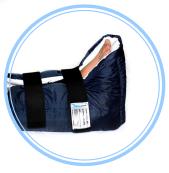

#### Ventopedic - A Solution to Skin Integrity Maintnance

The entire Ventopedic product line is built around an effective moisture transport technology system aimed at maintaining skin integrity on a variety of body parts. Structured around fabric functionality, the Ventopedic products are designed to effectively draw moisture away from the skin while the 3 dimensional interior found in every product controls

and /or eliminates any moisture absorption. The continuous airflow ventilation inside each product allows it to keep dry even in the highest levels of humidity.

## Reasons why Ventopedic products need to be considered when dealing with patient skin integrity issues

- will draw moisture away from the skin
- will not absorb moisture
- will remain dry and comfortable
- will allow for faster drying times
- will provide a soft cushioning support against the skin
- will not loose their effectiveness
- do not require assembly
- do not contain Latex
- are machine washable and dryable
- when properly washed, can be re-used