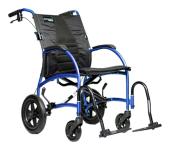

#### Strongback 24

Excursion 12

**Excursion 8** 

1

#### unique ergonomics

curved back supports the natural curve of the spine

#### ultra lightweight

among the lightest of its kind 19-26lbs./9-13kg.

#### compact size

gives you the freedom to travel anywhere

#### comfortable

for use on all terrain with a comfortable seating position

#### stylish

designed with a stylish look