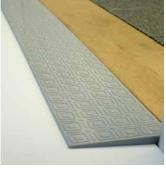

# QUICK & ECO-FRIENDLY RAMPS

#### « FOR ALL KINDS OF THRESHOLDS, STEPS AND EDGES »

**Danish Design**QuickRamps are designed, pat. pend. and produced at our factory in Denmark.

#### Improved accessibility in everyday life

QuickRamps are manufactured in one piece in seven different heights: 4,6,8,10,12,14 and 16 mm. Their standard width is 100 cm, but they can be cut down in size below 100 cm, to fit ordered requirements.