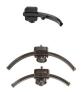

## Tsymmetric designs

Free Form Seating provides a custom wheelchair seating that can change as as young people grow, develop a need for more or less support or a person's weight fluctuates.

Savant Headrest

Twin Headrest Mounting Hardware: Flip-Back and/or Dynamic

hardware

#### Axion Rotary Interface

Aesthetically Pleasing