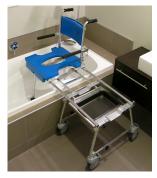

A chair for a thousand activities. Stability, posture and practicality

Practical & comfortable The versatility you need

A portable shower wheelchair is one of the most valuable pieces of medical equipment you can have. GO! Mobility Solutions enables all mobility-impaired individuals to bathe and toilet conveniently, comfortably and safely at home or wherever they'd like to go, whenever they want to go.