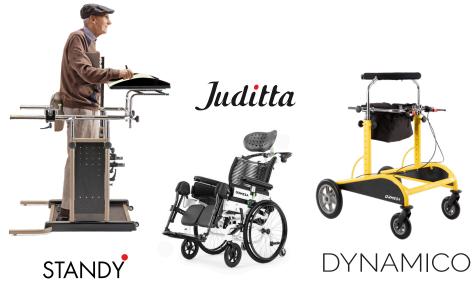

Products that ultimately lead to more personal autonomy so the child can develop good relationships with themself, with others and with their physical environment.

Juditta

DONDOLINO

#### Innovative and functional design!

The Multifunction Table by Ormesa has been designed for training and work activities, and is compatible with other devices such as chairs and/or activity chairs.

Stability, practicality and comfort: all in one