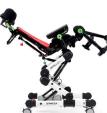

#### Innovative and functional design!

The Multifunction Table by Ormesa has been designed for training and work activities, and is compatible with other devices such as chairs and/or activity chairs.

Stability, practicality and comfort: all in one

Wheelchair mobility with a smart approach

Two versions for every need: Trolli T30 and Trolli T60 with self-propelling wheels.

Like a travel trolley

T30

T60

Foldable in one operation

More than a folding system! Practicality at hand Advanced Design for no limits mobility