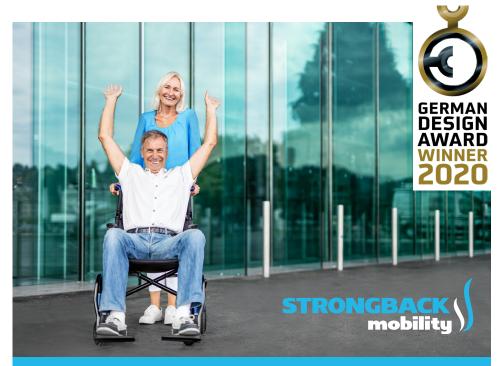

#### Strongback 24

Excursion 12

**Excursion 8** 

1

#### unique ergonomics

curved back supports the natural curve of the spine

#### ultra lightweight

among the lightest of its kind 19-26lbs./9-13kg.

#### compact size

gives you the freedom to travel anywhere

#### comfortable

for use on all terrain with a comfortable seating position

#### stylish

designed with a stylish look