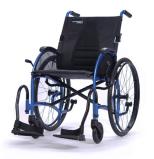

#### Strongback 24

Excursion 12

**Excursion 8** 

1

#### unique ergonomics

curved back supports the natural curve of the spine

#### ultra lightweight

among the lightest of its kind 19-26lbs./9-13kg.

#### compact size

gives you the freedom to travel anywhere

#### comfortable

for use on all terrain with a comfortable seating position

#### stylish

designed with a stylish look