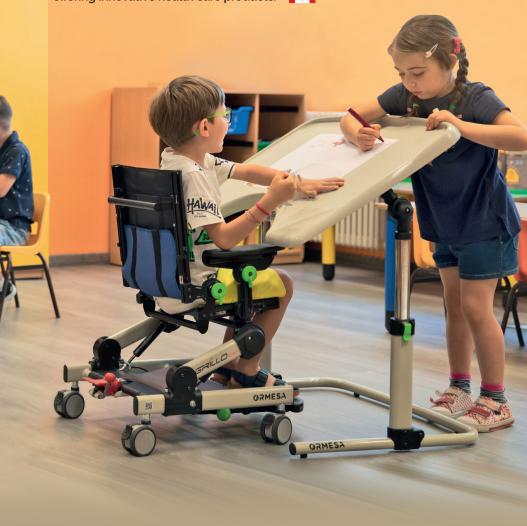

#### Innovative and functional design!

The Multifunction Table by Ormesa has been designed for training and work activities, and is compatible with other devices such as chairs and/or activity chairs.

Stability, practicality and comfort: all in one