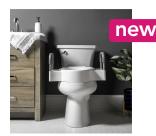

## Stylish Independent

We Fully Support You **Optional Support Arms** 

## Clean

Easy Access to Seat and Bowl

### Safe

Snap 2 Secure System

**CLEAN SHIELD** elevated toilet seat

4.5" Raised Toilet Seat with Dual Lock Security™

Personal Wash Bidet™

Hand Tighten

Snap off the Installation Head

### SNAP 2 SECURE.

A patented, installation system that secures your toilet seat so it will not loosen with use.

Simple to install ... Installation Head "snaps off" when properly tightened

YOUR SECURITY IS OUR PRIORITY!