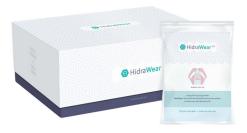

## Your Comfort. Our Concern.

The World's first and only wearable wound management garment specifically designed for people living with Hidradenitis Suppurativa (HS)

HidraWear is the world's first and only Hidradenitis Suppurativa (HS) specific wound dressing system, intended for use by people with wounds in difficult to dress areas of the body, such as the armpit, buttocks & groin.

#### The system is made up of three parts: