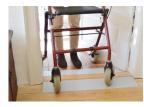

# QUICK & ECO-FRIENDLY RAMPS

#### « FOR ALL KINDS OF THRESHOLDS, STEPS AND EDGES »

**Danish Design**QuickRamps are designed, pat. pend. and produced at our factory in Denmark.

#### Improved accessibility in everyday life

QuickRamps are manufactured in one piece in seven different heights: 4,6,8,10,12,14 and 16 mm. Their standard width is 100 cm, but they can be cut down in size below 100 cm, to fit ordered requirements.