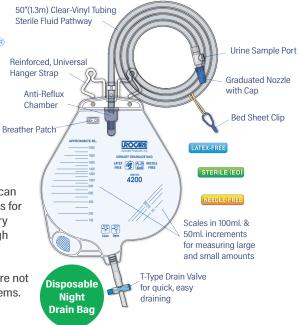

## **LROCARE**

The Most Complete Line of Urinary Appliances and Accessories Urocare has been producing and developing these products for over40 years

Westech Health Care and Urocare can offer some very adaptable solutions for clients that need a complete urinary drainage system that works through night time as well as during their daytime activities. These systems provide a solution for clients that are not comfortable with liner/diaper systems.

Urocare offers an extensive line of one-piece condom catheters and "Texas Style" catheters in a full size range as well as different methods of securing the condom drainage system. Urocare also makes skin barriers and adhesives.