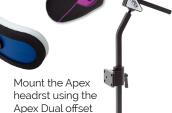

## Tsymmetric designs

Free Form Seating provides a custom wheelchair seating that can change as as young people grow, develop a need for more or less support or a person's weight fluctuates.

Savant Headrest

Twin Headrest Mounting Hardware: Flip-Back and/or Dynamic

hardware