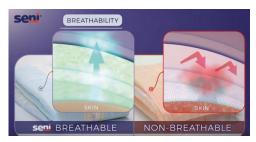

#### SENI PRODUCTS are BREATHABLE and allow vapors to pass through

NON-BREATHABLE products keep the vapors and moisture close to the skin which can cause irritations.

A WORLD LEADER IN HEALTH CARE MANUFACTURING