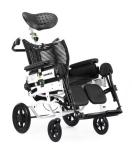

Wheelchair mobility with a smart approach

Two versions for every need: Trolli T30 and Trolli T60 with self-propelling wheels.

Like a travel trolley

T30

T60

Foldable in one operation

More than a folding system! Practicality at hand Advanced Design for no limits mobility