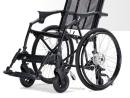

#### Strongback 24

Excursion 12

**Excursion 8** 

1

#### unique ergonomics

curved back supports the natural curve of the spine

#### ultra lightweight

among the lightest of its kind 19-26lbs./9-13kg.

#### compact size

gives you the freedom to travel anywhere

#### comfortable

for use on all terrain with a comfortable seating position

#### stylish

designed with a stylish look