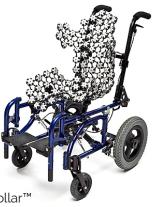

## Tsymmetric designs

Free Form Seating provides a custom wheelchair seating that can change as as young people grow, develop a need for more or less support or a person's weight fluctuates.

Savant Headrest