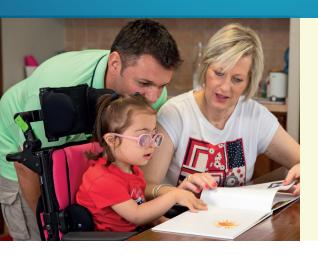

## The VariTech articulated bed

A leader in bariatric beds for longterm or home care, the VariTech is designed to make life easier for people with large builds or who want more space and comfort.

Assistive products for postural support and stabilization of people with disabilities and elderly come as the result of a constant commitment to excellence, expressed through technical solutions and materials able to exceed international quality and safety standards.

Products that ultimately lead to more personal autonomy so the child can develop good relationships with themself, with others and with their physical environment.

Juditta

DONDOLINO