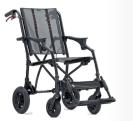

Wheelchair mobility with a smart approach

Two versions for every need: Trolli T30 and Trolli T60 with self-propelling wheels.

Like a travel trolley

T30

T60

Foldable in one operation

More than a folding system! Practicality at hand Advanced Design for no limits mobility

A chair for a thousand activities. Stability, posture and practicality

Practical & comfortable The versatility you need

A portable shower wheelchair is one of the most valuable pieces of medical equipment you can have. GO! Mobility Solutions enables all mobility-impaired individuals to bathe and toilet conveniently, comfortably and safely at home or wherever they'd like to go, whenever they want to go.