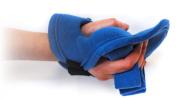

#### Ventopedic - A Solution to Skin Integrity Maintnance

The entire Ventopedic product line is built around an effective moisture transport technology system aimed at maintaining skin integrity on a variety of body parts. Structured around fabric functionality, the Ventopedic products are designed to effectively draw moisture away from the skin while the 3 dimensional interior found in every product controls

and /or eliminates any moisture absorption. The continuous airflow ventilation inside each product allows it to keep dry even in the highest levels of humidity.

## Reasons why Ventopedic products need to be considered when dealing with patient skin integrity issues

- will draw moisture away from the skin
- will not absorb moisture
- will remain dry and comfortable
- will allow for faster drying times
- will provide a soft cushioning support against the skin
- will not loose their effectiveness
- do not require assembly
- do not contain Latex
- are machine washable and dryable
- when properly washed, can be re-used