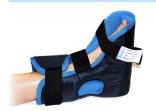

#### Ventopedic - A Solution to Skin Integrity Maintnance

The entire Ventopedic product line is built around an effective moisture transport technology system aimed at maintaining skin integrity on a variety of body parts. Structured around fabric functionality, the Ventopedic products are designed to effectively draw moisture away from the skin while the 3 dimensional interior found in every product controls

and /or eliminates any moisture absorption. The continuous airflow ventilation inside each product allows it to keep dry even in the highest levels of humidity.

## Reasons why Ventopedic products need to be considered when dealing with patient skin integrity issues

- will draw moisture away from the skin
- will not absorb moisture
- will remain dry and comfortable
- will allow for faster drying times
- will provide a soft cushioning support against the skin
- will not loose their effectiveness
- do not require assembly
- do not contain Latex
- are machine washable and dryable
- when properly washed, can be re-used