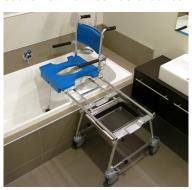

## **Go-Anywhere Stationary Tub Slider (STS)**

**WEIGHT LIMIT** 250 lbs

## PRODUCT DESCRIPTION

The GO-Anywhere portable Stationary Tub 'n Shower Chair<sup>™</sup> provides a practical and convenient means for elderly and/or individuals with disabilities to shower safely wherever and whenever. It may be set-up in any bathtub, enabling its user to safely and easily slide into

> the bathtub and into a position beneath a shower head. Although it was initially developed to meet the needs of a traveler with disabilities, this portable tub-slider is so comfortable that it is the ideal chair for everyday use at home, too. It has been designed to work in both left- and righthanded tubs. The seat height

may be adjusted by shortening or extending the telescoping legs and the hourglass-shaped seat cushion allows for easy access beneath from either side.