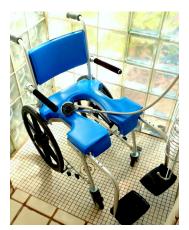

## **Go-Anywhere Commode 'N Shower Chair Self-Propel (SP)**

**WEIGHT** 28 lbs + 11lbs carring case

#### **PRODUCT DESCRIPTION**

The GO-Anywhere Commode 'n Shower Chair SP® is a portable commode shower wheelchair that has 20®-diameter wheels which may be mounted on either the front OR rear

of the chair. This enables the commode shower wheelchair to be propelled by its occupant from his or her bed into a roll-in shower. The GO-Anywhere SP® commode shower wheelchair provides a safe, practical and convenient means for individuals with disabilities to travel wherever and whenever.