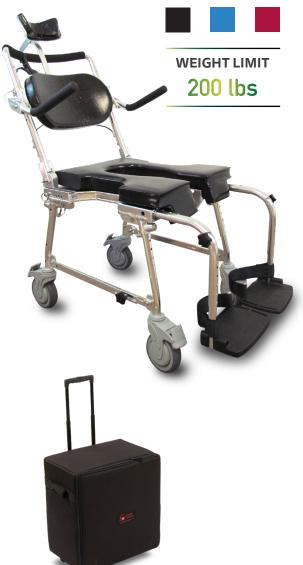

#### **SPECIFICATIONS**

- Collapsed in carrying case
- Dimensions: 22" x 21" x 13"
- Weight = 33 lbs + 10 lb carrying case
- Weight-bearing capacity = 200 lbs maximum
- In-house financing available

#### **PRODUCT DESCRIPTION**

The GO-Anywhere Commode 'n Shower Chair - Adjustable (CS-A) is a portable rolling commode shower chair designed for use in a roll-in shower. It has a one-of-a-kind, 3-way ADJUSTABLE seat back with a backrest that may be slid up or down and moved forward or back. The seat back may

be reclined from a vertical 90-degree position to a nearly horizontal one. The GO-Anywhere CS-A comes standard with adjustable footrests which may be moved closer or further away from the seat, up or down and it can bend at the "knee". The heel straps are adjustable for small and large feet. A 2-way adjustable headrest and a calf strap are included

as standard features as well. That's a lot of chair and a lot of ADJUSTABILITY and, as is the case with any of GO! Mobility's products, assembly, disassembly and adjustment can all be accomplished WITHOUT the use of ANY tools!