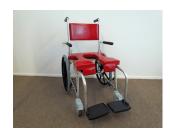

## **Go-Anywhere Commode, Shower 'N Tub Chair (CST)**

#### **PRODUCT DESCRIPTION**

The GO-Anywhere portable Commode, Shower 'n Tub Chair is a portable folding commode shower chair that consists of two sections: The rolling section has four, 5"-diameter casters, which enables its occupant to be wheeled from his or her bed to the toilet and into a roll-in shower. Where a roll-in shower is unavailable, the rolling section of the fixed Tub Slider can fit in most bathtubs,

**Between Armrests** 

13

to

18 x 18 Seat

enabling the user to, safely and easily, slide into the bathtub and into a position beneath a shower head. This portable folding commode shower chair is designed to work in both left- and right-handed tubs.