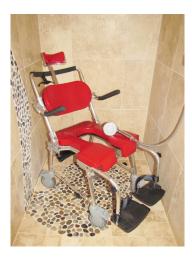

## **Go-Anywhere Stationary Tub Slider (STS)**

**WEIGHT LIMIT** 250 lbs

## PRODUCT DESCRIPTION

The GO-Anywhere portable Stationary Tub 'n Shower Chair<sup>™</sup> provides a practical and convenient means for elderly and/or individuals with disabilities to shower safely wherever and whenever. It may be set-up in any bathtub, enabling its user to safely and easily slide into

> the bathtub and into a position beneath a shower head. Although it was initially developed to meet the needs of a traveler with disabilities, this portable tub-slider is so comfortable that it is the ideal chair for everyday use at home, too. It has been designed to work in both left- and righthanded tubs. The seat height

may be adjusted by shortening or extending the telescoping legs and the hourglass-shaped seat cushion allows for easy access beneath from either side.