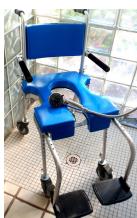

## **Go-Anywhere Commode 'N Shower Chair Self-Propel (SP)**

**WEIGHT** 28 lbs + 11lbs carring case

#### **PRODUCT DESCRIPTION**

The GO-Anywhere Commode 'n Shower Chair SP® is a portable commode shower wheelchair that has 20®-diameter wheels which may be mounted on either the front OR rear

of the chair. This enables the commode shower wheelchair to be propelled by its occupant from his or her bed into a roll-in shower. The GO-Anywhere SP® commode shower wheelchair provides a safe, practical and convenient means for individuals with disabilities to travel wherever and whenever.

#### **SPECIFICATIONS**

- Collapsed in carrying case
- Dimensions: 22" x 21" x 13"
- Weight = 28 lbs + 11 lb carrying case
- Weight-bearing capacity = 250 lbs maximum
- In-house financing available.