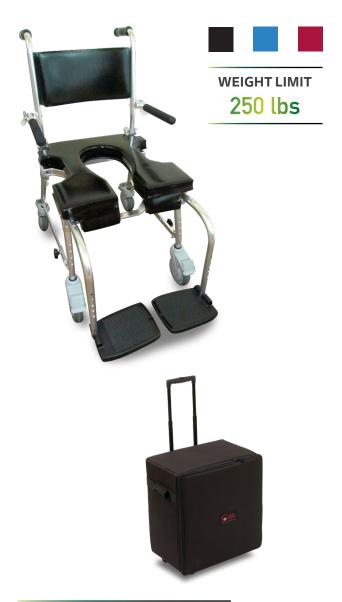

## **Go-Anywhere Commode 'N Shower Chair (CS-A)**

### **WEIGHT** 33 lbs + 10lbs carring case

#### **SPECIFICATIONS**

- Collapsed in carrying case
- Dimensions: 22" x 21" x 13"
- Weight = 33 lbs + 10 lb carrying case
- Weight-bearing capacity = 200 lbs maximum
- In-house financing available

#### **PRODUCT DESCRIPTION**

The GO-Anywhere Commode 'n Shower Chair - Adjustable (CS-A) is a portable rolling commode shower chair designed for use in a roll-in shower. It has a one-of-a-kind, 3-way ADJUSTABLE seat back with a backrest that may be slid up or down and moved forward or back. The seat back may