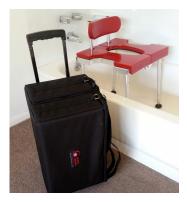

## **Go-Anywhere Stationary Tub Slider (STS)**

**WEIGHT LIMIT** 250 lbs

## PRODUCT DESCRIPTION

The GO-Anywhere portable Stationary Tub 'n Shower Chair<sup>™</sup> provides a practical and convenient means for elderly and/or individuals with disabilities to shower safely wherever and whenever. It may be set-up in any bathtub, enabling its user to safely and easily slide into

> the bathtub and into a position beneath a shower head. Although it was initially developed to meet the needs of a traveler with disabilities, this portable tub-slider is so comfortable that it is the ideal chair for everyday use at home, too. It has been designed to work in both left- and righthanded tubs. The seat height

may be adjusted by shortening or extending the telescoping legs and the hourglass-shaped seat cushion allows for easy access beneath from either side.

#### **SPECIFICATIONS**

- Dimensions: 22" x 21" x 10"
- Weight = 21.5 lbs + 10 lb carrying case
- Weight-bearing capacity = 250 lbs maximum