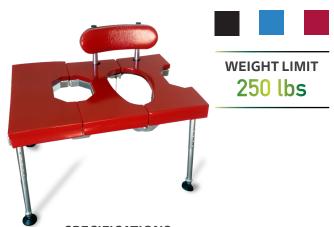

## **Go-Anywhere Stationary Tub Slider (STS)**

**WEIGHT LIMIT** 250 lbs

## PRODUCT DESCRIPTION

The GO-Anywhere portable Stationary Tub 'n Shower Chair<sup>™</sup> provides a practical and convenient means for elderly and/or individuals with disabilities to shower safely wherever and whenever. It may be set-up in any bathtub, enabling its user to safely and easily slide into

> the bathtub and into a position beneath a shower head. Although it was initially developed to meet the needs of a traveler with disabilities, this portable tub-slider is so comfortable that it is the ideal chair for everyday use at home, too. It has been designed to work in both left- and righthanded tubs. The seat height

may be adjusted by shortening or extending the telescoping legs and the hourglass-shaped seat cushion allows for easy access beneath from either side.

#### **SPECIFICATIONS**

- Dimensions: 22" x 21" x 10"
- Weight = 21.5 lbs + 10 lb carrying case
- Weight-bearing capacity = 250 lbs maximum