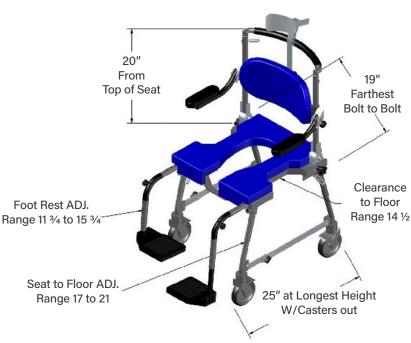

# **Go-Anywhere Commode 'N Shower Chair Self-Propel - Adjustable (SP-A)**

**WEIGHT** 33 lbs + 10lbs carring case

#### PRODUCT DESCRIPTION

Like the GO-Anywhere CS-A, the SP-A is a rolling commode shower chair designed for use in a roll-in shower. It has a oneof-a-kind, 3-way ADJUSTABLE seat back with a backrest that may be slid up or down and moved forward or back. The seat back may be reclined from a vertical 90-degree position to a

nearly horizontal one. The SP-A comes standard with adjustable footrests which may be moved closer or further away from the seat, up or down and it may bend at the "knee". Heel Straps are adjustable for small and large feet. A 2-way Adjustable Headrest and a Calf Strap are included as standard features as well.

The GO-Anywhere SP-A is ideal for pediatrics as it is designed to "grow" with a child. The seat

depth may be expanded and the backrest height raised as a child grows, eliminating the expense of having to purchase larger chairs as he or she grows to adult size.