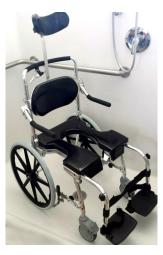

## **Go-Anywhere Commode 'N Shower Chair Self-Propel (SP)**

**WEIGHT** 28 lbs + 11lbs carring case

#### **PRODUCT DESCRIPTION**

The GO-Anywhere Commode 'n Shower Chair SP® is a portable commode shower wheelchair that has 20®-diameter wheels which may be mounted on either the front OR rear

of the chair. This enables the commode shower wheelchair to be propelled by its occupant from his or her bed into a roll-in shower. The GO-Anywhere SP® commode shower wheelchair provides a safe, practical and convenient means for individuals with disabilities to travel wherever and whenever.

#### **SPECIFICATIONS**

- Collapsed in carrying case
- Dimensions: 22" x 21" x 13"
- Weight = 28 lbs + 11 lb carrying case
- Weight-bearing capacity = 250 lbs maximum
- In-house financing available.