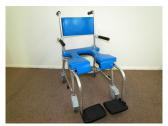

## **Go-Anywhere Commode, Shower 'N Tub Chair (CST)**

#### **PRODUCT DESCRIPTION**

The GO-Anywhere portable Commode, Shower 'n Tub Chair is a portable folding commode shower chair that consists of two sections: The rolling section has four, 5"-diameter casters, which enables its occupant to be wheeled from his or her bed to the toilet and into a roll-in shower. Where a roll-in shower is unavailable, the rolling section of the fixed Tub Slider can fit in most bathtubs,

**Between Armrests** 

13

to

18 x 18 Seat

enabling the user to, safely and easily, slide into the bathtub and into a position beneath a shower head. This portable folding commode shower chair is designed to work in both left- and right-handed tubs.