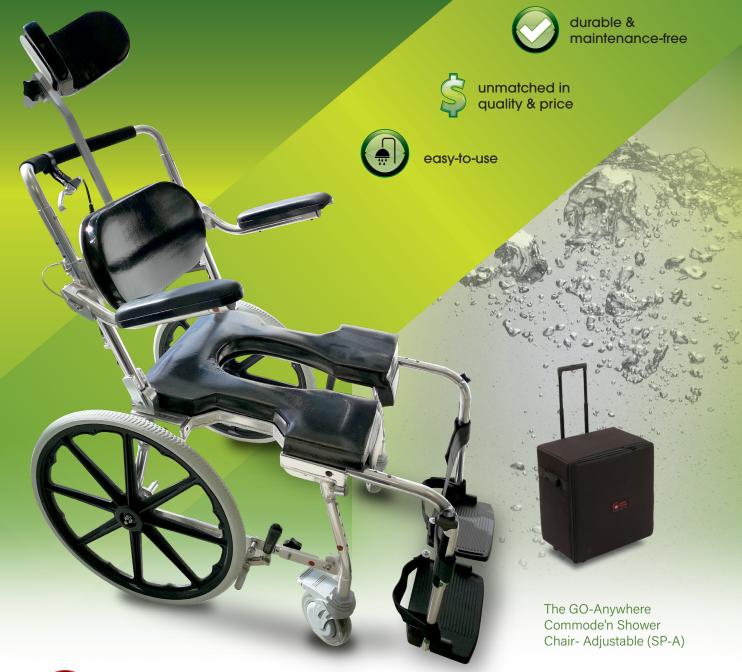

# **Go-Anywhere Commode 'N Shower Chair Self-Propel - Adjustable (SP-A)**

**WEIGHT** 33 lbs + 10lbs carring case

#### PRODUCT DESCRIPTION

Like the GO-Anywhere CS-A, the SP-A is a rolling commode shower chair designed for use in a roll-in shower. It has a oneof-a-kind, 3-way ADJUSTABLE seat back with a backrest that may be slid up or down and moved forward or back. The seat back may be reclined from a vertical 90-degree position to a

nearly horizontal one. The SP-A comes standard with adjustable footrests which may be moved closer or further away from the seat, up or down and it may bend at the "knee". Heel Straps are adjustable for small and large feet. A 2-way Adjustable Headrest and a Calf Strap are included as standard features as well.

The GO-Anywhere SP-A is ideal for pediatrics as it is designed to "grow" with a child. The seat

depth may be expanded and the backrest height raised as a child grows, eliminating the expense of having to purchase larger chairs as he or she grows to adult size.