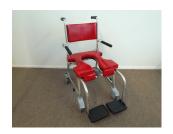

## **Go-Anywhere Commode 'N Shower Chair Self-Propel (SP)**

**WEIGHT** 28 lbs + 11lbs carring case

#### **PRODUCT DESCRIPTION**

The GO-Anywhere Commode 'n Shower Chair SP® is a portable commode shower wheelchair that has 20®-diameter wheels which may be mounted on either the front OR rear

of the chair. This enables the commode shower wheelchair to be propelled by its occupant from his or her bed into a roll-in shower. The GO-Anywhere SP® commode shower wheelchair provides a safe, practical and convenient means for individuals with disabilities to travel wherever and whenever.

#### **SPECIFICATIONS**

- Collapsed in carrying case
- Dimensions: 22" x 21" x 13"
- Weight = 28 lbs + 11 lb carrying case
- Weight-bearing capacity = 250 lbs maximum
- In-house financing available.