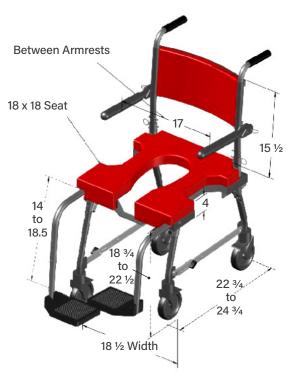

**Between Armrests** 

13

to

18 x 18 Seat

enabling the user to, safely and easily, slide into the bathtub and into a position beneath a shower head. This portable folding commode shower chair is designed to work in both left- and right-handed tubs.

**WEIGHT** 31 lbs + 11lbs carring case

18 to 24 Top of Rail

to Floor

#### **SPECIFICATIONS**

- Collapsed in carrying case
- Dimensions: 22" x 21" x 13"
- Weight = 32 lbs + 11 lb carrying case
- Weight-bearing capacity = 250 lbs maximum
- In-house financing available.

20 to 24 Top of Seat to Floor