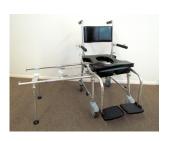

#### **PRODUCT DESCRIPTION**

The GO-Anywhere portable Commode, Shower 'n Tub Chair is a portable folding commode shower chair that consists of two sections: The rolling section has four, 5"-diameter casters, which enables its occupant to be wheeled from his or her bed to the toilet and into a roll-in shower. Where a roll-in shower is unavailable, the rolling section of the fixed Tub Slider can fit in most bathtubs,

**Between Armrests** 

13

to

18 x 18 Seat

enabling the user to, safely and easily, slide into the bathtub and into a position beneath a shower head. This portable folding commode shower chair is designed to work in both left- and right-handed tubs.