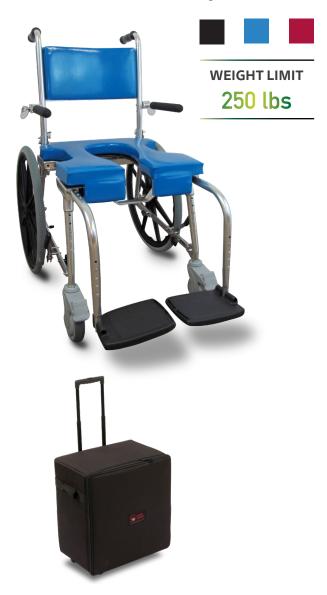

#### **SPECIFICATIONS**

- Collapsed in carrying case
- Dimensions: 22" x 21" x 10"
- Weight = 24 lbs + 10 lb carrying case
- Weight-bearing capacity = 250 lbs maximum
- In-house financing available.