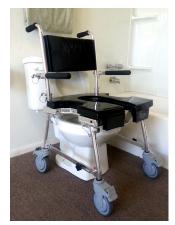

## **Go-Anywhere Commode 'N Shower Chair (CS-A)**

#### **PRODUCT DESCRIPTION**

The GO-Anywhere Commode 'n Shower Chair - Adjustable (CS-A) is a portable rolling commode shower chair designed for use in a roll-in shower. It has a one-of-a-kind, 3-way ADJUSTABLE seat back with a backrest that may be slid up or down and moved forward or back. The seat back may

be reclined from a vertical 90-degree position to a nearly horizontal one. The GO-Anywhere CS-A comes standard with adjustable footrests which may be moved closer or further away from the seat, up or down and it can bend at the "knee". The heel straps are adjustable for small and large feet. A 2-way adjustable headrest and a calf strap are included

as standard features as well. That's a lot of chair and a lot of ADJUSTABILITY and, as is the case with any of GO! Mobility's products, assembly, disassembly and adjustment can all be accomplished WITHOUT the use of ANY tools!