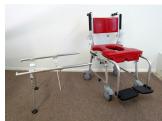

# **Go-Anywhere Commode 'N Shower Chair (CS)**

**WEIGHT** 24 lbs + 10lbs carring case

#### **PRODUCT DESCRIPTION**

The GO-Anywhere Commode 'n Shower Chair CS° is a portable rolling shower commode chair that has four, 5"-diameter casters, which enables its occupant to be wheeled from his or her bed to the toilet and/or into a roll-in shower.

#### **SPECIFICATIONS**

- Collapsed in carrying case
- Dimensions: 22" x 21" x 10"
- Weight = 24 lbs + 10 lb carrying case
- Weight-bearing capacity = 250 lbs maximum
- In-house financing available.