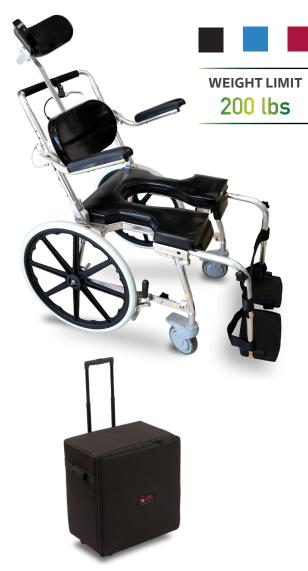

# **Go-Anywhere Commode 'N Shower Chair Self-Propel - Adjustable (SP-A)**

**WEIGHT** 33 lbs + 10lbs carring case

#### **SPECIFICATIONS**

- Collapsed in carrying case
- Dimensions: 22" x 21" x 13"
- Weight = 33 lbs + 10 lb carrying case
- Weight-bearing capacity = 200 lbs maximum

#### PRODUCT DESCRIPTION

Like the GO-Anywhere CS-A, the SP-A is a rolling commode shower chair designed for use in a roll-in shower. It has a oneof-a-kind, 3-way ADJUSTABLE seat back with a backrest that may be slid up or down and moved forward or back. The seat back may be reclined from a vertical 90-degree position to a

nearly horizontal one. The SP-A comes standard with adjustable footrests which may be moved closer or further away from the seat, up or down and it may bend at the "knee". Heel Straps are adjustable for small and large feet. A 2-way Adjustable Headrest and a Calf Strap are included as standard features as well.

The GO-Anywhere SP-A is ideal for pediatrics as it is designed to "grow" with a child. The seat

depth may be expanded and the backrest height raised as a child grows, eliminating the expense of having to purchase larger chairs as he or she grows to adult size.