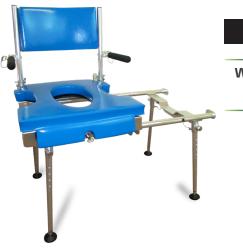

## **Go-Anywhere Stationary Tub Slider (STS)**

**WEIGHT LIMIT** 250 lbs

## PRODUCT DESCRIPTION

The GO-Anywhere portable Stationary Tub 'n Shower Chair<sup>™</sup> provides a practical and convenient means for elderly and/or individuals with disabilities to shower safely wherever and whenever. It may be set-up in any bathtub, enabling its user to safely and easily slide into

> the bathtub and into a position beneath a shower head. Although it was initially developed to meet the needs of a traveler with disabilities, this portable tub-slider is so comfortable that it is the ideal chair for everyday use at home, too. It has been designed to work in both left- and righthanded tubs. The seat height

may be adjusted by shortening or extending the telescoping legs and the hourglass-shaped seat cushion allows for easy access beneath from either side.

#### **SPECIFICATIONS**

- Dimensions: 22" x 21" x 10"
- Weight = 21.5 lbs + 10 lb carrying case
- Weight-bearing capacity = 250 lbs maximum