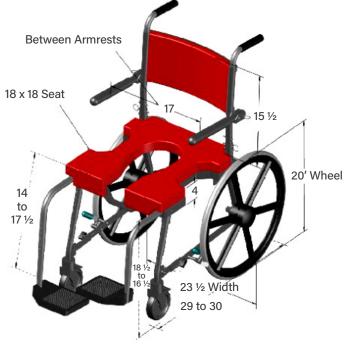

**Between Armrests** 

13

to

18 x 18 Seat

enabling the user to, safely and easily, slide into the bathtub and into a position beneath a shower head. This portable folding commode shower chair is designed to work in both left- and right-handed tubs.

**WEIGHT** 31 lbs + 11lbs carring case

18 to 24 Top of Rail

to Floor

#### **SPECIFICATIONS**

- Collapsed in carrying case
- Dimensions: 22" x 21" x 13"
- Weight = 32 lbs + 11 lb carrying case
- Weight-bearing capacity = 250 lbs maximum
- In-house financing available.

20 to 24 Top of Seat to Floor