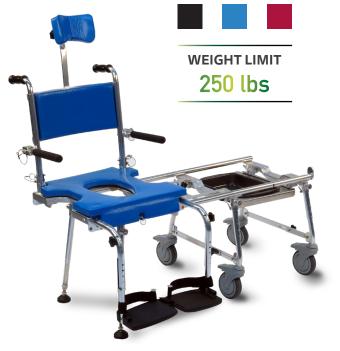

#### **SPECIFICATIONS**

- Collapsed in carrying case
- Dimensions: 22" x 21" x 13"
- Weight = 32 lbs + 11 lb carrying case
- Weight-bearing capacity = 250 lbs maximum
- In-house financing available.

20 to 24 Top of Seat to Floor

#### **SPECIFICATIONS**

- Collapsed in carrying case
- Dimensions: 22" x 21" x 13"
- Weight = 33 lbs + 10 lb carrying case
- Weight-bearing capacity = 200 lbs maximum
- In-house financing available