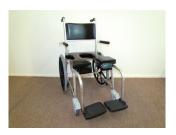

# **Go-Anywhere Commode 'N Shower Chair (CS)**

**WEIGHT** 24 lbs + 10lbs carring case

#### **PRODUCT DESCRIPTION**

The GO-Anywhere Commode 'n Shower Chair CS° is a portable rolling shower commode chair that has four, 5"-diameter casters, which enables its occupant to be wheeled from his or her bed to the toilet and/or into a roll-in shower.