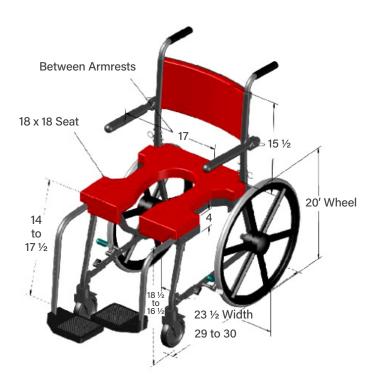

#### **SPECIFICATIONS**

- Collapsed in carrying case
- Dimensions: 22" x 21" x 13"
- Weight = 32 lbs + 11 lb carrying case
- Weight-bearing capacity = 250 lbs maximum
- In-house financing available.

20 to 24 Top of Seat to Floor

#### **SPECIFICATIONS**

- Collapsed in carrying case
- Dimensions: 22" x 21" x 10"
- Weight = 24 lbs + 10 lb carrying case
- Weight-bearing capacity = 250 lbs maximum
- In-house financing available.

#### **SPECIFICATIONS**

- Collapsed in carrying case
- Dimensions: 22" x 21" x 13"
- Weight = 33 lbs + 10 lb carrying case
- Weight-bearing capacity = 200 lbs maximum
- In-house financing available